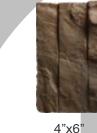

## ELEMENT SERIES

Γ

4"x6"

4"x12"

Since 2010

4"x6'

4"x12"

**Description:** High quality architectural cladding tiles

**Usage:** For interior, exterior and decorative walls

**Colours:** Dark grey, light grey, steel grey, misty brown, vintage brown

#### Available Sizes: 4"x6", 4"x12"