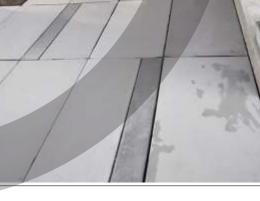

## **COLOSSUS PANEL**

Since 2010

CONCRETE

ROCKSTONE P R E M I U M C O N C R E T E

Γ

22"x44"

**Description:** Large format premium flooring panels

Usage: Outdoor patios, car parking, parks hardscape, walkways and exterior spaces

**Colours:** Dark grey, light grey

**Available Sizes:** 22"x44"