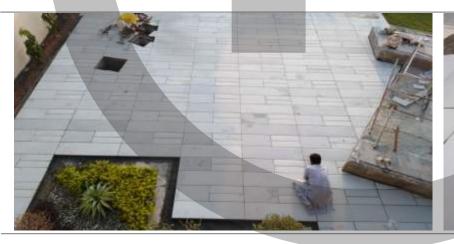

## **COLOSSUS PANEL**

Since 2010

CONCRETE

ROCKSTONE P R E M I U M C O N C R E T E

Γ

22"x44"

**Description:** Large format premium flooring panels

Usage: Outdoor patios, car parking, parks hardscape, walkways and exterior spaces

**Colours:** Dark grey, light grey

**Available Sizes:** 22"x44"