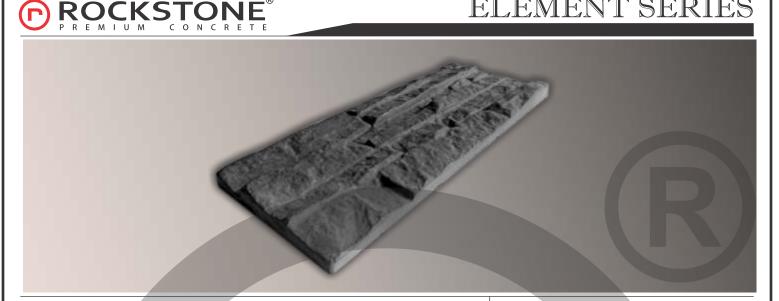

## ELEMENT SERIES

Γ

4"x6"

4"x12"

Since 2010

4"x6'

4"x12"

**Description:** High quality architectural cladding tiles

**Usage:** For interior, exterior and decorative walls

**Colours:** Dark grey, light grey, steel grey, misty brown, vintage brown

#### Available Sizes: 4"x6", 4"x12"