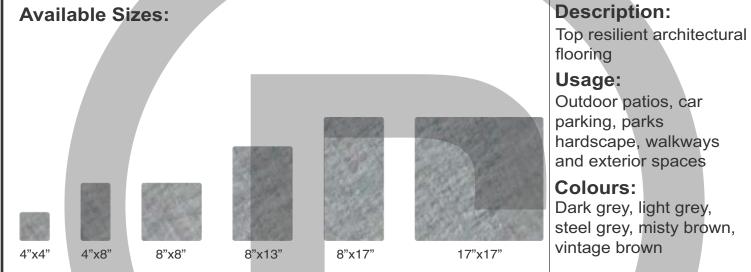

## **COLOSSUS PANEL**

Since 2010

CONCRETE

ROCKSTONE P R E M I U M C O N C R E T E

Γ

22"x44"

**Description:** Large format premium flooring panels

Usage: Outdoor patios, car parking, parks hardscape, walkways and exterior spaces

**Colours:** Dark grey, light grey

**Available Sizes:** 22"x44"

#### Available Sizes: 4"x6", 4"x12"