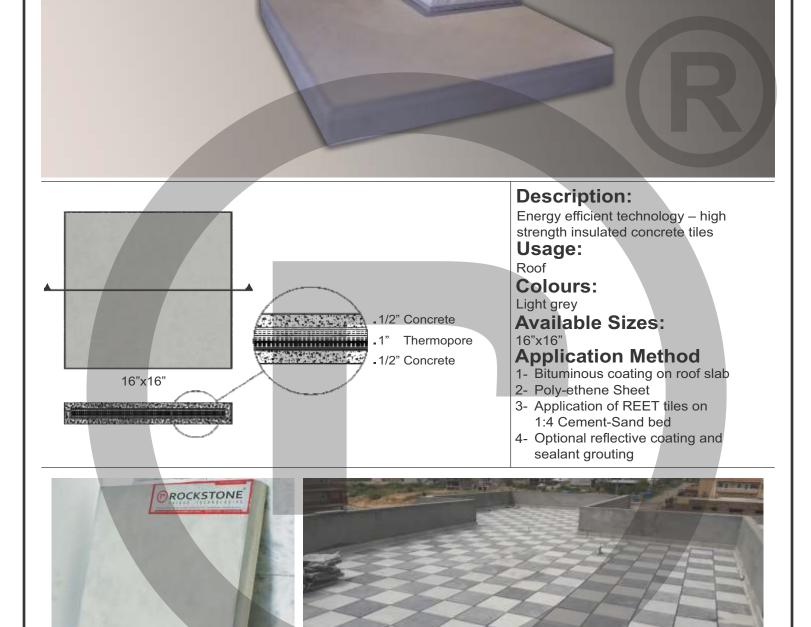

Insulated Roof and Cladding Tiles (REET)

## **REET- INSULATED TILES**

**GENERAL SPECIFICATION DATA FOR ALL MATERIALS** 

Since 2010 R

CONCRETE

ROCKSTONE

REMIUM

Γ

WATER ABSORPTION

REACTION TO FIRE

A1

COMPRESSION STRENGTH

iTH

SURFACE QUALITY

A2

SIZE ACCURACY

COLOUR VARIATION

10% - 30%

STRAIGHTNESS OF EDGES

+/- 2%

≈5

≈ 5000 PSI

+/- 0.5%

-

+/- 0.5%

#### Since 2010 R Γ CONCRETE