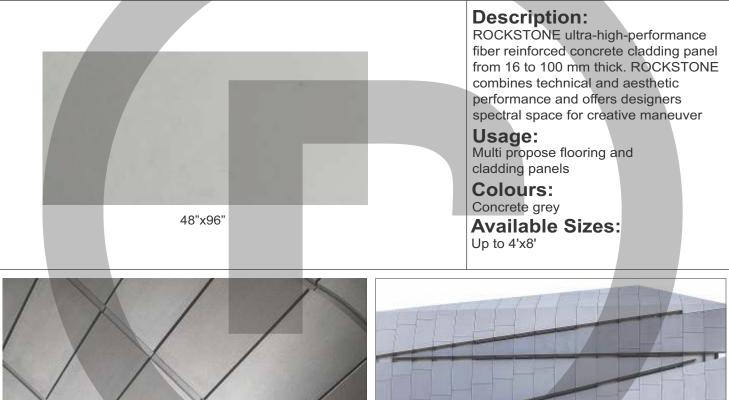

### **Description:**

High performance full body floor tiles made of premium concrete using unique admixtures and blend of granite fragments & powder. Best performance in abrasion and an economical alternative to the natural Granite stone tiles

#### Usage:

For all type of indoor flooring in commercial plazas & malls, wedding halls, food courts, hospitals, and residential buildings

#### Colours: Black, grey, white

Available Sizes: 24"x24"