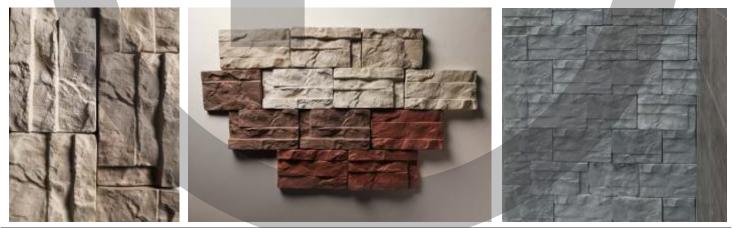

## POLYGON

**Description:** High quality architectural cladding tiles

**Usage:** For interior, exterior and decorative walls

Colours: Steel grey

Product Types: Plain & 3D

**GENERAL SPECIFICATION DATA FOR ALL MATERIALS** 