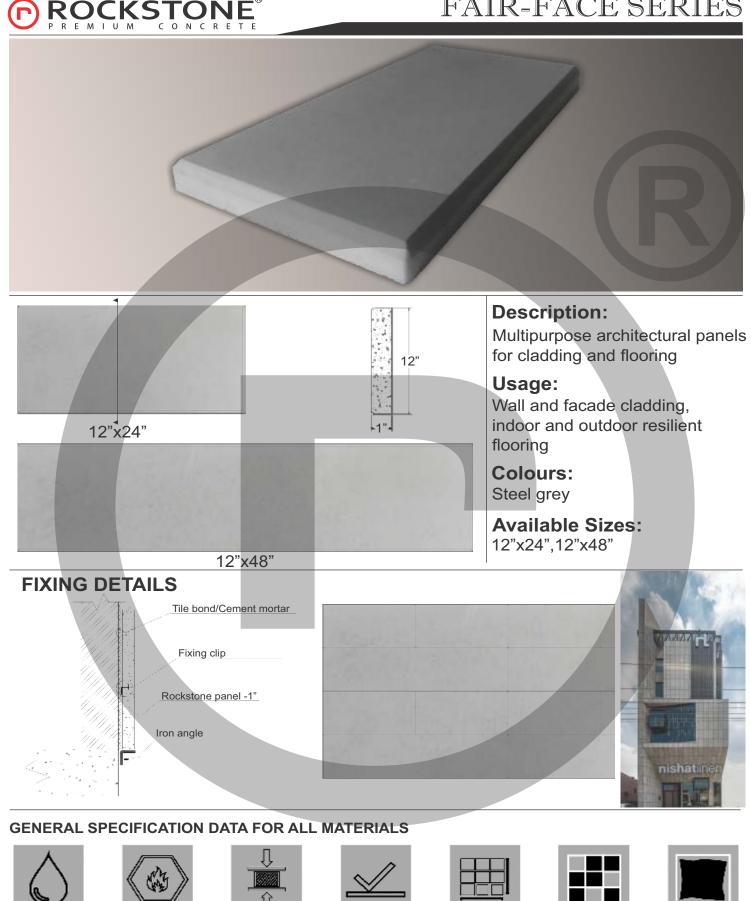

## FAIR-FACE SERIES

WATER ABSORPTION

REACTION TO FIRE

A1

COMPRESSION STRENGTH

SURFACE QUALITY

A2

SIZE ACCURACY

COLOUR VARIATION

10% - 30%

STRAIGHTNESS OF EDGES

+/- 2%

≈ 5000 PSI

Since 2010 R

+/- 0.5%

+/- 0.5%