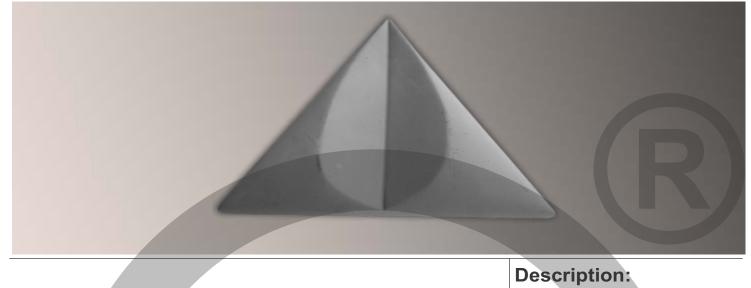

## POLYGON

**Description:** High quality architectural cladding tiles

**Usage:** For interior, exterior and decorative walls

Colours: Steel grey

Product Types: Plain & 3D

**GENERAL SPECIFICATION DATA FOR ALL MATERIALS** 