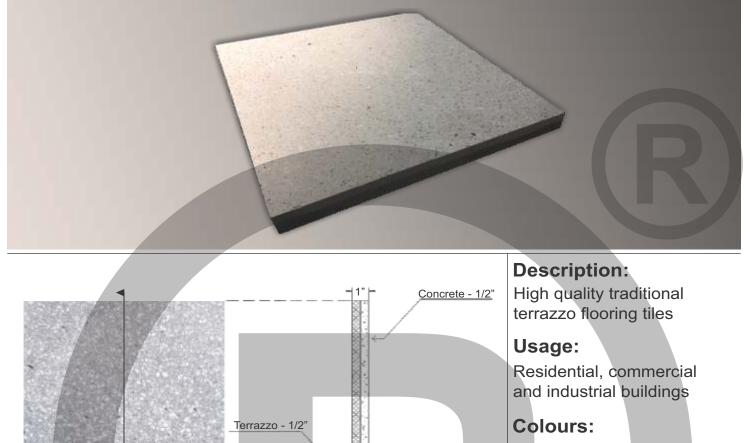

10% - 30%

+/- 0.5%





## **RS SIGNATURE GRITTO TILES**





Since 2010 R

CONCRETE

### **Description:**

High performance full body floor tiles made of premium concrete using unique admixtures and blend of granite fragments & powder. Best performance in abrasion and an economical alternative to the natural Granite stone tiles

#### Usage:

For all type of indoor flooring in commercial plazas & malls, wedding halls, food courts, hospitals, and residential buildings

#### Colours: Black, grey, white

Available Sizes: 24"x24"



#### **GENERAL SPECIFICATION DATA FOR ALL MATERIALS**

















WATER ABSORPTION

REACTION TO FIRE

A1

STRENGTH

SURFACE QUALITY

SIZE ACCURACY

COLOUR VARIATION

STRAIGHTNESS OF EDGES

+/- 2%



≈ 5000 PSI

A2

10% - 30%

+/- 0.5%

## TERRAZZO TILES





Grey, white

Available Sizes: 12"x12"



#### **GENERAL SPECIFICATION DATA FOR ALL MATERIALS**





12"x12"













WATER ABSORPTION

REACTION TO FIRE

A1

COI S

STRENGTH

SURFACE QUALITY

SIZE ACCURACY

COLOUR VARIATION

STRAIGHTNESS OF EDGES

+/- 2%



≈ 5000 PSI

A2

10% - 30%

+/- 0.5%

## HONED CONCRETE







**Description:** High performance architectural panel

**Usage:** Residential, commercial and industrial buildings

**Colours:** Various

Available Sizes: Various



#### **GENERAL SPECIFICATION DATA FOR ALL MATERIALS**

















WATER ABSORPTION

REACTION TO FIRE

A1

TON RE

STRENGTH

SURFACE QUALITY

SIZE ACCURACY

COLOUR VARIATION

STRAIGHTNESS OF EDGES

+/- 2%



≈ 5000 PSI

A2

10% - 30%

+/- 0.5%

## TRAILS SERIES









Since 2010

CONCRETE

ROCKSTONE P