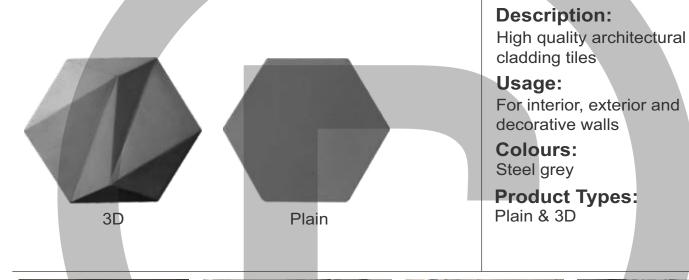

## POLYGON

**Description:** High quality architectural cladding tiles

**Usage:** For interior, exterior and decorative walls

Colours: Steel grey

Product Types: Plain & 3D

**GENERAL SPECIFICATION DATA FOR ALL MATERIALS** 