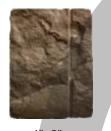

## ELEMENT SERIES

Γ

4"x6"

4"x12"

Since 2010

4"x6'

4"x12"

**Description:** High quality architectural cladding tiles

**Usage:** For interior, exterior and decorative walls

**Colours:** Dark grey, light grey, steel grey, misty brown, vintage brown

#### Available Sizes: 4"x6", 4"x12"