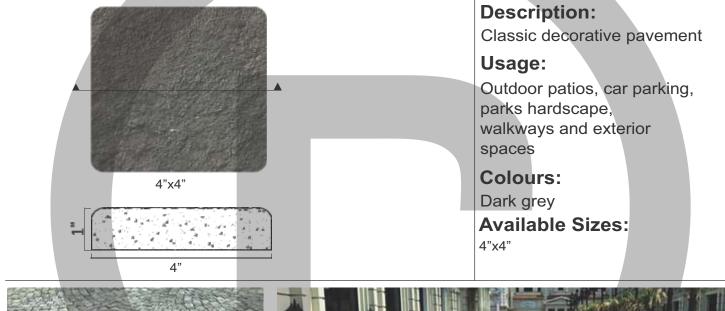

acade Tiles
- Standard Terrazzo Flooring Tiles
- RS Signature Gritto Flooring Tiles (economical alternate to granite)

Insulated Roof and Cladding Tiles (REET)

## **Specialized and Bespoke Products**

### GFRC Panels

- RS Signature Concrete Dry Premix
- Bespoke Products
- Concrete/Terrazzo/Gritto Stairs and Skirtings

## **Pre-cast Products**

- Standard Interlocking Pavers
- Standard Curbs Stones
- Standard Concrete Hollow and Solid Blocks



## ABSTRACT SERIES



Since 2010 R

CONCRETE





#### **GENERAL SPECIFICATION DATA FOR ALL MATERIALS**



Γ







COMPRESSION









WATER ABSORPTION

REACTION TO FIRE

A1

STRENGTH

SURFACE QUALITY

A2

SIZE ACCURACY

COLOUR VARIATION

STRAIGHTNESS OF EDGES

+/- 2%



≈ 5000 PSI

+/- 0.5%

10% - 30%

+/- 0.5%

## COBBLE STONE



Since 2010 R





#### **GENERAL SPECIFICATION DATA FOR ALL MATERIALS**













WATER ABSORPTION

REACTION TO FIRE

A1

COMPRESSION

STRENGTH

SURFACE QUALITY

A2

SIZE ACCURACY

COLOUR VARIATION

STRAIGHTNESS OF EDGES

+/- 2%

≈ 5000 PSI

+/- 0.5%

10% - 30%

+/- 0.5%





## **RS SIGNATURE GRITTO TILES**





Since 2010 R

CONCRETE

### **Description:**

High performance full body floor tiles made of premium concrete using unique admixtures and blend of granite fragments & powder. Best performance in abrasion and an economical alternative to the natural Granite stone tiles

#### Usage:

For all type of indoor flooring in commercial plazas & malls, wedding halls, food courts, hospitals, and residential buildings

#### Colours: Black, grey, white

Available Sizes: 24"x24"



#### **GENERAL SPECIFIC