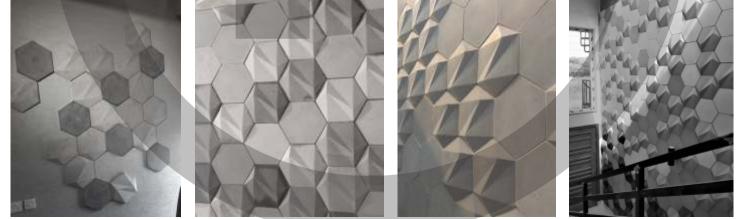

## POLYGON

**Description:** High quality architectural cladding tiles

**Usage:** For interior, exterior and decorative walls

Colours: Steel grey

Product Types: Plain & 3D

**GENERAL SPECIFICATION DATA FOR ALL MATERIALS** 