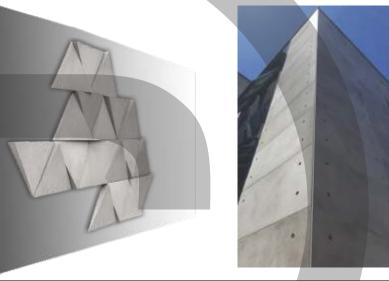

## **COLOSSUS PANEL**

Since 2010

CONCRETE

ROCKSTONE P R E M I U M C O N C R E T E

Γ

22"x44"

**Description:** Large format premium flooring panels

Usage: Outdoor patios, car parking, parks hardscape, walkways and exterior spaces

**Colours:** Dark grey, light grey

**Available Sizes:** 22"x44"