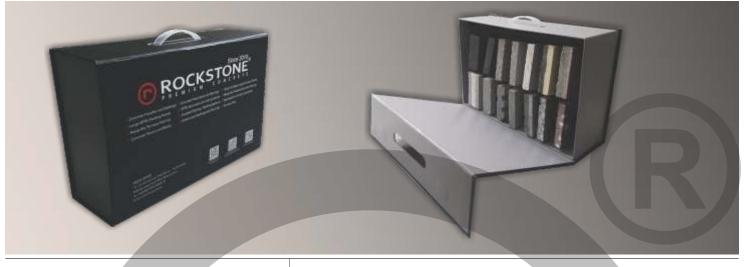

## BESPOKE

At ROCKSTONE, we possess state of-the-art research and development tools, which enable us to produce any product with your custom design, for whatever purpose, with any shape, size, color or texture.

RS SIGNATURE CONCRETE DRY PREMIX

## Advantages:

P

• Washed, graded and refined raw material

Since 2010 R

- · Mixed properly with additives
- Pre-designed mix proportions for best results
- · Easy to use
- Quick Application

## Types Available:

#### **Applications:**

- Residential, commercial and industrial flooring
- Indoor / outdoor flooring
- Renewable seamless floors

### Information:

- 1 bag has 40KG of material
- 1 bag covers approximately 10 SFT of 0.5" floor
- Each bag has additives included
- · Cement is provided separately