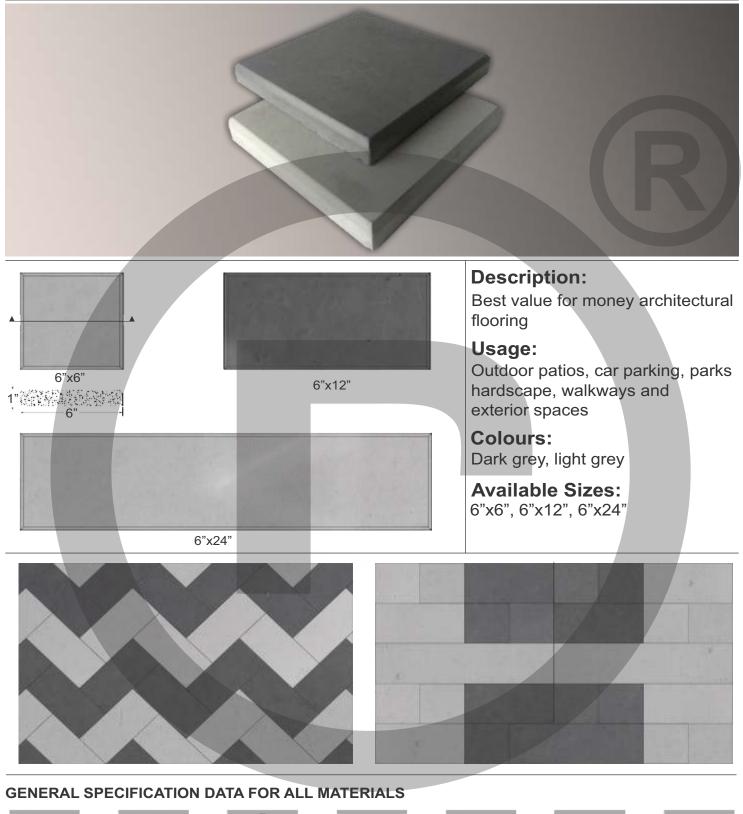

## **COLOSSUS PANEL**

Since 2010

CONCRETE

ROCKSTONE P R E M I U M C O N C R E T E

Γ

22"x44"

**Description:** Large format premium flooring panels

Usage: Outdoor patios, car parking, parks hardscape, walkways and exterior spaces

**Colours:** Dark grey, light grey

**Available Sizes:** 22"x44"

#### **GENERAL SPECIFICATION DATA FOR ALL MATERIALS**

WATER ABSORPTION

REACTION TO FIRE

COMPRESSION STRENGTH

QUALITY

SIZE ACCURACY

COLOUR VARIATION

STRAIGHTNESS OF EDGES

+/- 2%

≈ 5000 PSI

A2

10% - 30%

+/- 0.5%