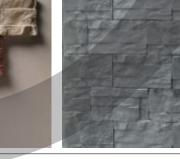

## ELEMENT SERIES

Γ

4"x6"

4"x12"

Since 2010

4"x6'

4"x12"

**Description:** High quality architectural cladding tiles

**Usage:** For interior, exterior and decorative walls

**Colours:** Dark grey, light grey, steel grey, misty brown, vintage brown

#### Available Sizes: 4"x6", 4"x12"