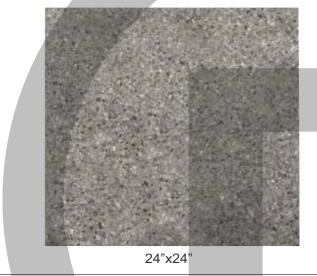

## **RS SIGNATURE GRITTO TILES**

Since 2010 R

CONCRETE

### **Description:**

High performance full body floor tiles made of premium concrete using unique admixtures and blend of granite fragments & powder. Best performance in abrasion and an economical alternative to the natural Granite stone tiles

#### Colours: Black, grey, white

Available Sizes: 24"x24"