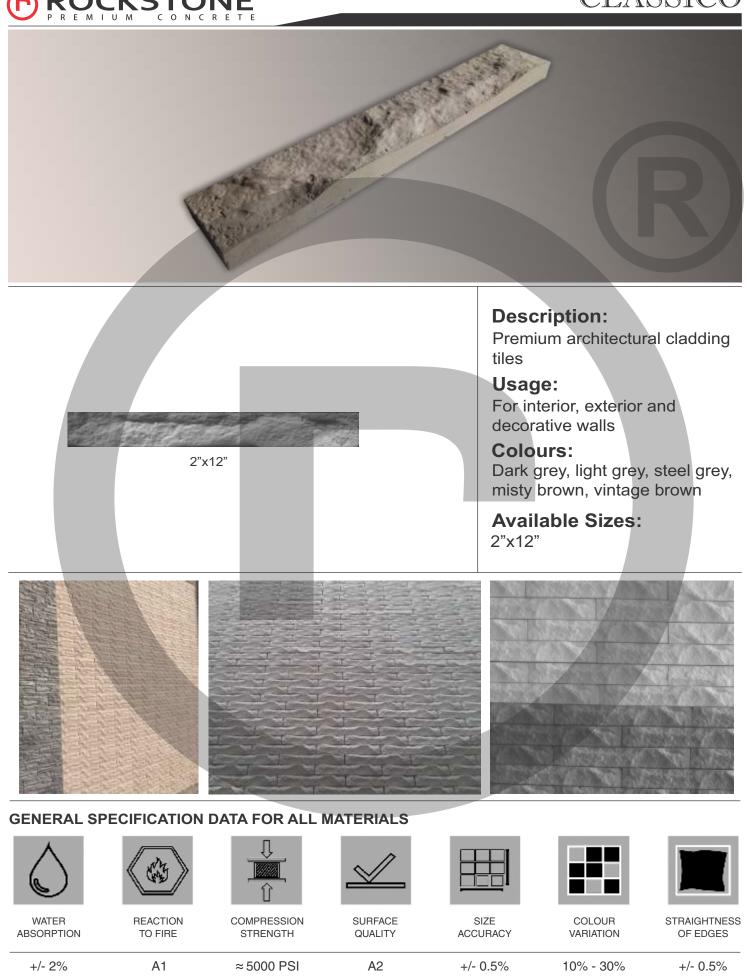

## CLASSICO

## ELEMENT SERIES

Γ

4"x6"

4"x12"

Since 2010

4"x6'

4"x12"

**Description:** High quality architectural cladding tiles

**Usage:** For interior, exterior and decorative walls

**Colours:** Dark grey, light grey, steel grey, misty brown, vintage brown

#### Available Sizes: 4"x6", 4"x12"